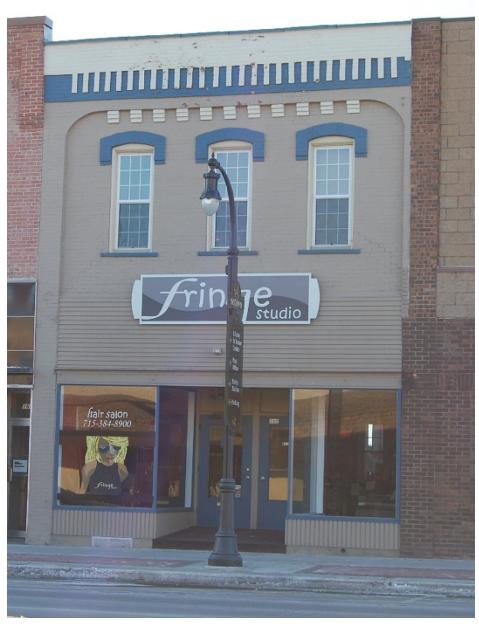

## Fringe Studio—160 South Central Avenue

Fringe Studio began February 2, 2009 when Katee Withers and Kandy Kirschbaum rented 160 South Central Avenue from Art Scottberg of JJNP Properties.

Fringe Studio is a full service hair salon.

Fringe Studio, located at160 South Central Avenue, Spring 2012.

If you have any additional information (including pictures) regarding this business or location, we would really appreciate you contacting us and sharing. We will add information whenever possible.