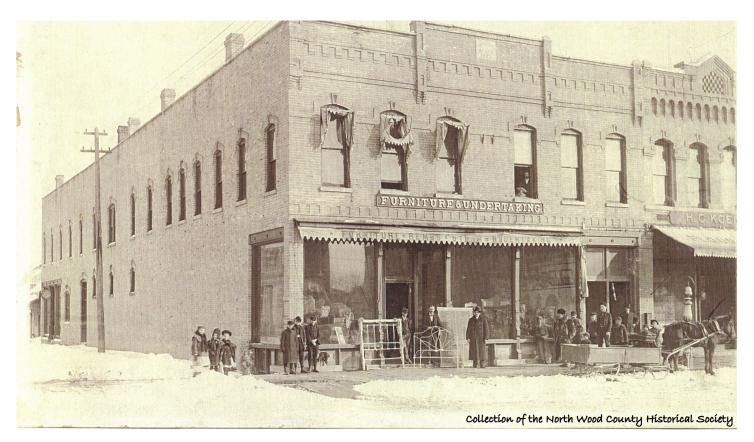

## Rembs & Sturm—301 South Central Avenue

For twenty-two years this establishment has been furnishing homes in our city and elsewhere, on the cash and easy payment plan and satisfying customers.

The business, which is located at 301-303 South Central Avenue, occupies two floors, 40x100 feet, and they own the building. They have a warehouse adjoining, 34x56 feet, one story.

They carry a large and complete line of furniture of all kinds, mattresses, house furnishings, also all kinds of rugs, trunks, baby carriages, etc. They also conduct a first class undertaking business.

The undertaking parlors are on the second floor, over the main store, where they carry a large stock of fine caskets as well as undertaking supplies.

The embalming room is located there, too, and they will shortly install a complete morgue. Entire charge of funerals is taken, from the preparation of the body to the interment.

Rembs & Sturm Furniture and Undertaking, located at 301 South Central Avenue

Rembs & Sturm Furniture & Undertaking at 301 South Central Avenue.

Rembs Funeral Home located at 200 W. fourth Street

-----

If you have any additional information (including pictures) regarding this business or location, we would really appreciate you contacting us and sharing. We will add information whenever possible.