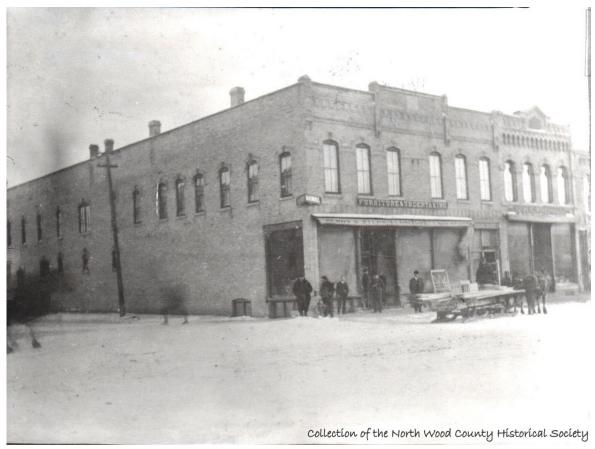

## Rembs & Sturm—301 South Central Avenue

For twenty-two years this establishment has been furnishing homes in our city and elsewhere, on the cash and easy payment plan and satisfying customers.

The business, which is located at 301-303 South Central Avenue, occupies two floors, 40x100 feet, and they own the building. They have a warehouse adjoining, 34x56 feet, one story.

Rembs & Sturm Furniture and Undertaking, located at 301 South Central Avenue

Rembs & Sturm Furniture & Undertaking at 301 South Central Avenue.

Rembs Funeral Home located at 200 W. fourth Street

-----

If you have any additional information (including pictures) regarding this business or location, we would really appreciate you contacting us and sharing. We will add information whenever possible.