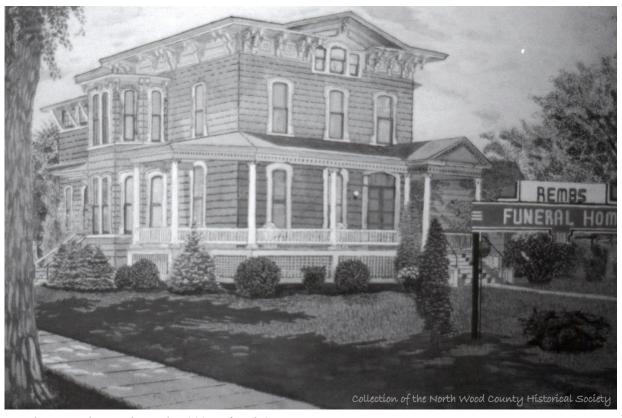

Rembs & Sturm Furniture and Undertaking, located at 301 South Central Avenue

Rembs & Sturm Furniture & Undertaking at 301 South Central Avenue.

Rembs Funeral Home located at 200 W. fourth Street

-----

If you have any additional information (including pictures) regarding this business or location, we would really appreciate you contacting us and sharing. We will add information whenever possible.